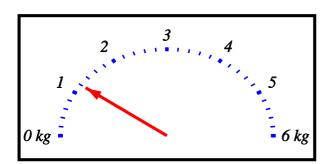

4) Read the weight in kilograms shown on the scale.

[1]

5) Read the weight in kilograms shown on the scale.

[1]

| 6)               | Read | the | weight  | in  | kilograms  | shown     | on  | the | scale | ٠. |
|------------------|------|-----|---------|-----|------------|-----------|-----|-----|-------|----|
| $\mathbf{v}_{j}$ | rcau | uic | WCIZIII | 111 | Kiiogranis | 3110 W 11 | OII | uic | scare | ·• |