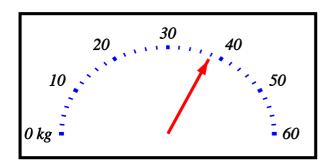

## Reading from weighing scales

Name: Class: Date:

Mark /8 %

1) Read the weight in kilograms shown on the scale.

[1]

2) Read the weight in kilograms shown on the scale.

[1]

| 3) | Read | the | weight  | in | kilos | rams  | shown | on | the | scale | , |
|----|------|-----|---------|----|-------|-------|-------|----|-----|-------|---|
| IJ | rcau | uic | wcigiit | ш  | KHO   | Stams | SHOWH | OH | uic | scarc | • |

4) Read the weight in kilograms shown on the scale.

[1]

5) Read the weight in kilograms shown on the scale.

[1]

| 6)               | Read | the | weight  | in  | kilograms  | shown     | on  | the | scale | ٠. |
|------------------|------|-----|---------|-----|------------|-----------|-----|-----|-------|----|
| $\mathbf{v}_{j}$ | rcau | uic | WCIZIII | 111 | Kiiogranis | 3110 W 11 | OII | uic | scare | ·• |