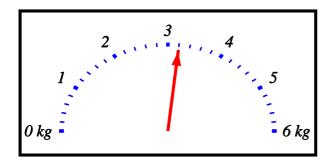

1) Weight = 28 kg

**2**) Weight = 29 kg

**3**) Weight = 1.2 kg

**4)** Weight = 3.2 kg

5) Weight = 24 kg

6) Weight = 38 kg

**7**) Weight = 2800 g

**8**) Weight = 2800 g