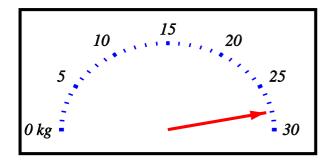

4) Read the weight in kilograms shown on the scale.

[1]

5) Read the weight in kilograms shown on the scale.

[1]

| 6)               | Read | the | weight  | in  | kilograms  | shown     | on  | the | scale | ٠. |
|------------------|------|-----|---------|-----|------------|-----------|-----|-----|-------|----|
| $\mathbf{v}_{j}$ | rcau | uic | WCIZIII | 111 | Kiiogranis | 3110 W 11 | OII | uic | scare | ·• |