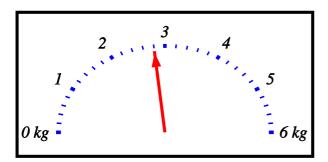

## Reading from weighing scales

Name: Class: Date:

Mark /8 %

1) Read the weight in kilograms shown on the scale.

[1]

2) Read the weight in kilograms shown on the scale.

[1]

| 3) | Read | the | weight  | in | kilos | rams  | shown | on | the | scale | , |
|----|------|-----|---------|----|-------|-------|-------|----|-----|-------|---|
| IJ | rcau | uic | wcigiit | ш  | KHO   | Stams | SHOWH | OH | uic | scarc | • |