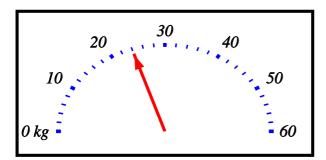

1) Weight = 28 kg

**2**) Weight = 29 kg

**3**) Weight = 1.2 kg

**4)** Weight = 3.2 kg

5) Weight = 24 kg

6) Weight = 38 kg

**7**) Weight = 2800 g

**8**) Weight = 2800 g