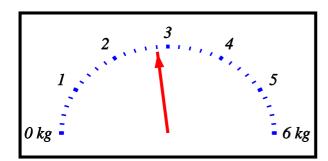

## Reading from weighing scales

Name: Class: Date:

Mark /8 %

1) Read the weight in kilograms shown on the scale.

[1]

2) Read the weight in kilograms shown on the scale.

[1]

| 3) | Read | the | weight  | in | kilos | rams  | shown | on | the | scale | , |
|----|------|-----|---------|----|-------|-------|-------|----|-----|-------|---|
| IJ | rcau | uic | wcigiit | ш  | KHO   | Stams | SHOWH | OH | uic | scarc | • |

4) Read the weight in kilograms shown on the scale.

[1]

5) Read the weight in kilograms shown on the scale.

[1]

| 6)               | Read | the | weight  | in  | kilograms  | shown     | on  | the | scale | ٠. |
|------------------|------|-----|---------|-----|------------|-----------|-----|-----|-------|----|
| $\mathbf{v}_{j}$ | rcau | uic | WCIZIII | 111 | Kiiogranis | 3110 W 11 | OII | uic | scare | ·• |