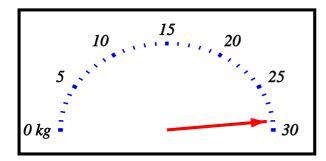

[1]

7) Read the weight in kilograms shown on the scale.

[1]

8) Read the weight in kilograms shown on the scale.

[1]

| Solutions f | for the | assessment | Reading | from      | weighing         | scales |
|-------------|---------|------------|---------|-----------|------------------|--------|
| Dolutions i | ioi uic | abbebbilie | ixcaum  | 5 II VIII | . ,, ,,,,,,,,,,, | Beares |